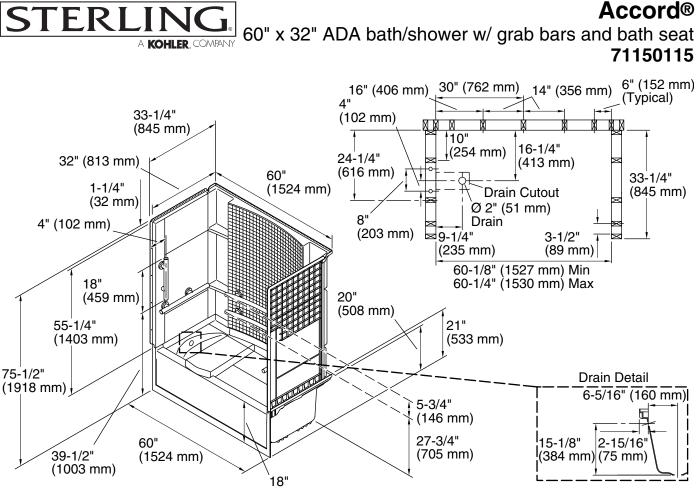

# Technical Information

| All product dimensions are nominal. |                                      |  |
|-------------------------------------|--------------------------------------|--|
| Installation:                       | Three-wall alcove                    |  |
| Drain location:                     | Left                                 |  |
| Basin area, bottom:                 | 21-1/2" x 46-1/8" (546 mm x 1172 mm) |  |
| Basin area, top:                    | 23" x 51" (584 mm x 1295 mm)         |  |
| Water depth:                        | 13-1/8" (333 mm)                     |  |
| Water capacity:                     | 56 gal (212 L)                       |  |
| Maximum door<br>height:             | 55-7/8" (1419 mm)                    |  |
| Maximum door<br>width:              | 56-3/4" (1441 mm)                    |  |
|                                     |                                      |  |

### Notes

Install this product according to the installation instructions.

Studs should be positioned roughly as shown.

Double studding is recommended for pivot shower door installations.

Bath cannot be installed without the wall surround.